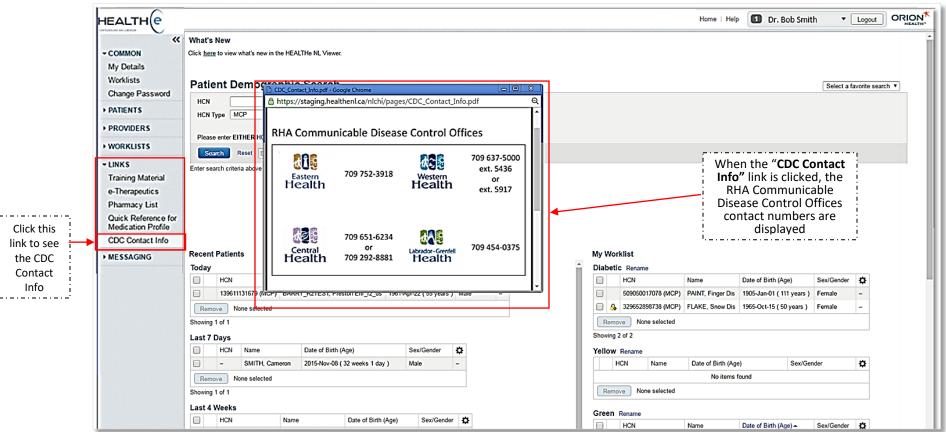

### 1.3 Immunization for patients born before 2003 (Continue)

Return to menu

Immunization records for patients born before 2003 are not available in HEALTHE NL. Records may exist in the Communicable disease Control office in your Regional Health Authority. The contact numbers may be found on the Clinician Homepage under LINKS > CDC Contact info links (*Figure 6*).

Figure 6: Clinician Homepage showing RHA Communicable Disease Control Offices Contact Information

Return to menu